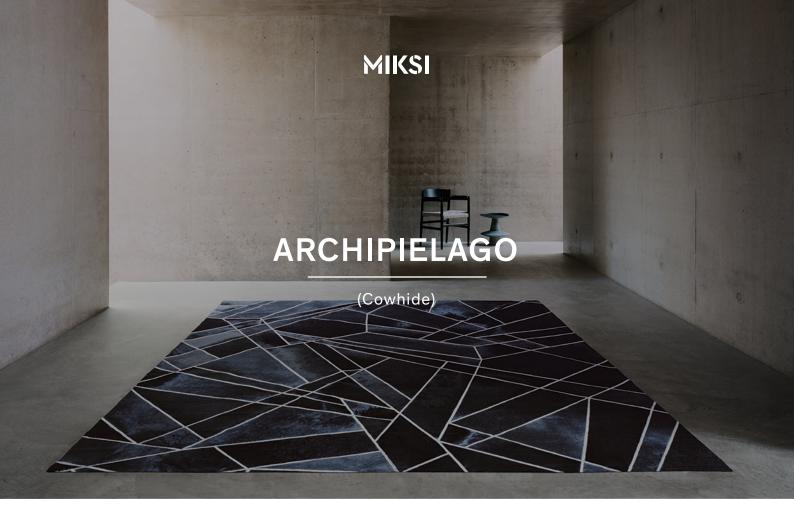

## **About Archipielago**

One of Miksi's most longstanding and classic designs, this rug is constructed from irregular panels of cowhide in a manner that calls to mind the artistic freedom and geometric rigour of a cubist painting. Aspects such as hair length, gloss, direction and tone vary naturally between each piece of leather, for a result that is at once subtle and striking, novel and natural. Archipelago's simplicity of design will accent and sit in harmony with almost any room