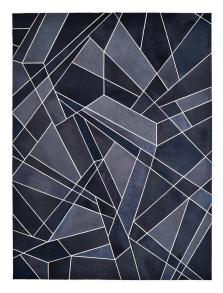

## **About Archipielago**

One of Miksi's most longstanding and classic designs, this rug is constructed from irregular panels of cowhide in a manner that calls to mind the artistic freedom and geometric rigour of a cubist painting. Aspects such as hair length, gloss, direction and tone vary naturally between each piece of leather, for a result that is at once subtle and striking, novel and natural. Archipelago's simplicity of design will accent and sit in harmony with almost any room