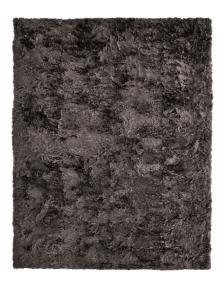

## **About Cay**

Ethically sourced alpaca skins are carefully selected for colour, texture and natural shades before being assembled by hand in Peru's millenary tradition to create our exquisite final product. Cay's alpaca fibres are fine and light, soft and strong, while their length ensures an exceptional brightness. The material speaks for itself, communicating effortless elegance and natural luxury.

## **Product Information**

| Construction   | Hand-stitched patchwork |
|----------------|-------------------------|
| Material       | 100% alpaca skin        |
| Pile           | 30mm                    |
| Max Width      | Any size                |
| Pattern Repeat | N/A                     |
| Usage          | Residencial             |
| Lead Time      | 8-10 weeks              |
| Backing        | Felt                    |