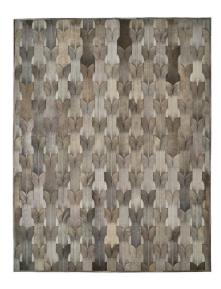

## About Dune

Dune marries tradition with cutting-edge innovation, showcasing Miksi's pioneering experiments with laser technology for an effect which evokes the visual rhythm of weaving. Strokes are etched at differing gradients before interlocking in a graphic visual pattern. The directions of the motifs rely give the impression of woven willow or cotton on a loom – material in harmony with process.

## **Product Information**

| Construction   | Hand-stitched patchwork |
|----------------|-------------------------|
| Material       | 100% lasered cowhide    |
| Pile           | 5mm                     |
| Max Width      | Any size                |
| Pattern Repeat | 16,7"x11,6"             |
| Usage          | Residencial             |
| Lead Time      | 8 weeks                 |
| Backing        | Felt                    |