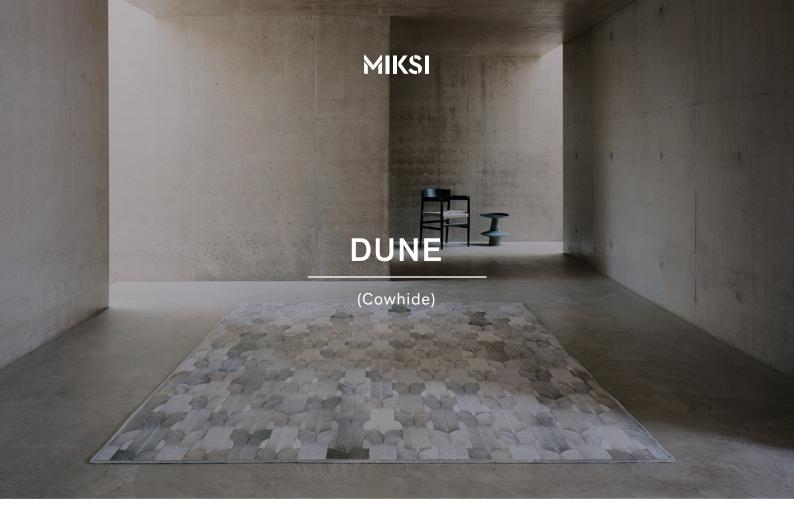

## About Dune

Dune marries tradition with cutting-edge innovation, showcasing Miksi's pioneering experiments with laser technology for an effect which evokes the visual rhythm of weaving. Strokes are etched at differing gradients before interlocking in a graphic visual pattern. The directions of the motifs rely give the impression of woven willow or cotton on a loom – material in harmony with process.

## **Product Information**

| Construction   | Hand-stitched patchwork |
|----------------|-------------------------|
| Material       | 100% lasered cowhide    |
| Pile           | 5mm                     |
| Max Width      | Any size                |
| Pattern Repeat | 16,7"x11,6"             |
| Usage          | Residencial             |
| Lead Time      | 8 weeks                 |
| Backing        | Felt                    |