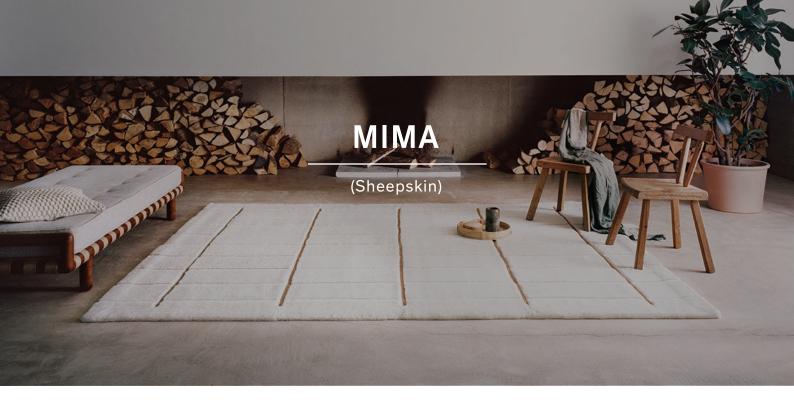

## **About Mima**

Deep ivory-coloured sheepskin panels of varying textures and heights lend the Mima rug a modern and contemporary look that anchors almost any space beautifully. Sheepskin is sourced with differing lengths of wool, ranging from natural growth to short-sheared, and Mima harnesses natural light and shadow to create an expanse of creamy tones. Caramel leather tracks accent the surface, contrasting with the soft sheepskin.