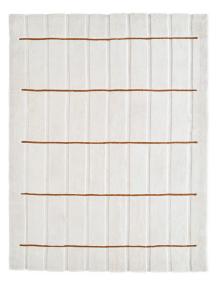

## **About Mima**

Deep ivory-coloured sheepskin panels of varying textures and heights lend the Mima rug a modern and contemporary look that anchors almost any space beautifully. Sheepskin is sourced with differing lengths of wool, ranging from natural growth to short-sheared, and Mima harnesses natural light and shadow to create an expanse of creamy tones. Caramel leather tracks accent the surface, contrasting with the soft sheepskin.