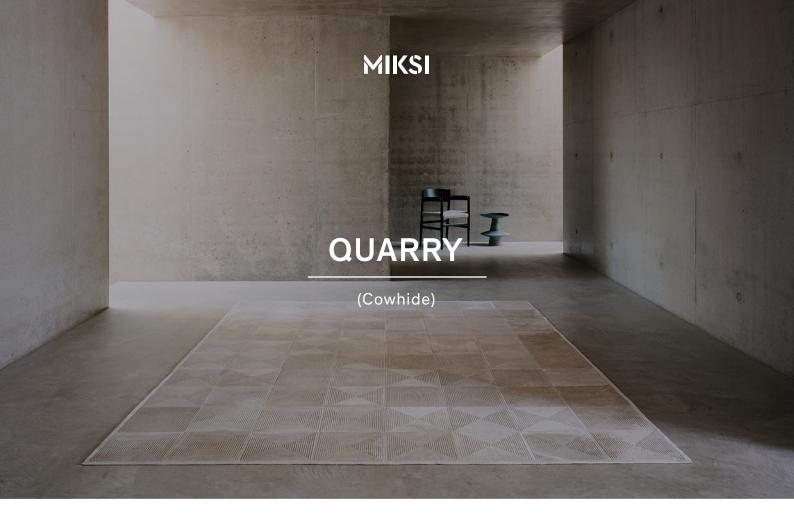

## **About Quarry**

At Miksi we pride ourselves on pioneering new techniques within rug construction and design. Laser engraving on cowhide is a method we have developed over years, and trialled across a wide variety of projects, and here these efforts culminate in the trompe l'oeil effect of Quarry. Cowhides are selected for their uniformity of colour and hair length before being etched with laser lines through the pile, revealing the leather beneath. The Quarry rug is a popular design that embodies Miksi's commitment to both innovation and heritage.