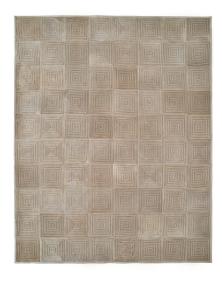

## **About Quarry**

At Miksi we pride ourselves on pioneering new techniques within rug construction and design. Laser engraving on cowhide is a method we have developed over years, and trialled across a wide variety of projects, and here these efforts culminate in the trompe l'oeil effect of Quarry. Cowhides are selected for their uniformity of colour and hair length before being etched with laser lines through the pile, revealing the leather beneath. The Quarry rug is a popular design that embodies Miksi's commitment to both innovation and heritage.

## **Product Information**

| Hand-stitched patchwork |
|-------------------------|
| 100% lasered cowhide    |
| 5mm                     |
| Any size                |
| 12" X 12"               |
| Residencial             |
| 8 weeks                 |
| Felt                    |
|                         |