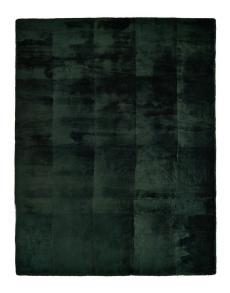

## **About Steppe**

Sheepskin's natural variation in colour, brightness and texture lend these rugs an extraordinary degree of characterful diversity. Our Steppe pieces are made from a selection of skins sourced from across the globe, chosen for their colour, shine and fine feel before being cut by hand. Combined like tiles on a floor, the quiet symphony of texture and colour meets the soft geometry of the rug's assembly for an impression of understated elegance.