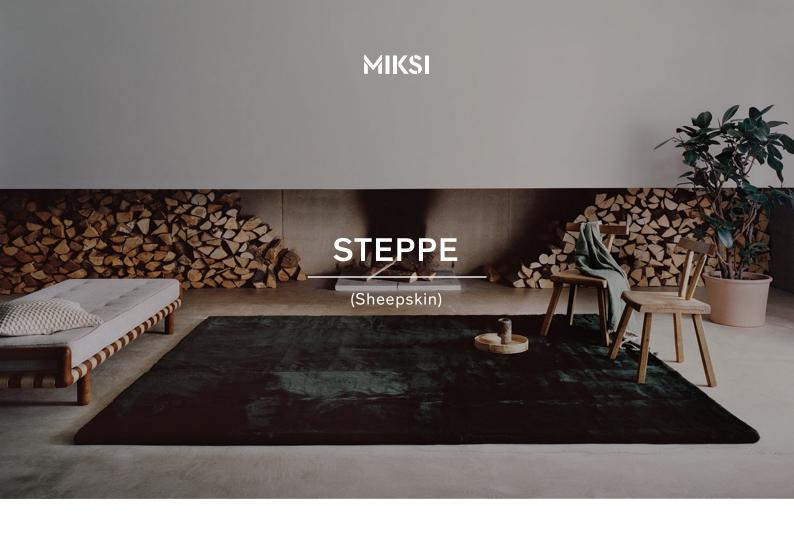

## **About Steppe**

Sheepskin's natural variation in colour, brightness and texture lend these rugs an extraordinary degree of characterful diversity. Our Steppe pieces are made from a selection of skins sourced from across the globe, chosen for their colour, shine and fine feel before being cut by hand. Combined like tiles on a floor, the quiet symphony of texture and colour meets the soft geometry of the rug's assembly for an impression of understated elegance.