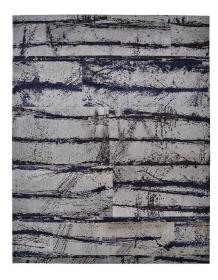

## **About Tundra**

Colour and texture are carefully balanced in Tundra. The rugs' unique patina comes from a process developed over years by Miksi, embodying a balance of simplicity with technical excellence and precision. Made by hand from the finest cowhide before an application of acid removes the skin's hair, the effect of depth and height, dark and light, sparseness and luxury is magnetic. The impression of a natural process at work comes from complex and skilled handling, culminating in a piece which is both elegant and characterful. We use only the highest quality Brazilian cowhides, sourced whenever possible from animals farmed under Pastoreo Racional.