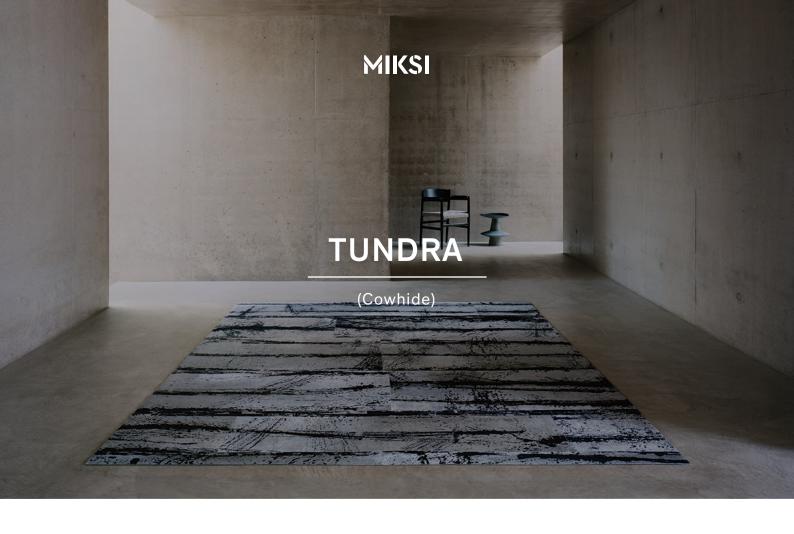

## **About Tundra**

Colour and texture are carefully balanced in Tundra. The rugs' unique patina comes from a process developed over years by Miksi, embodying a balance of simplicity with technical excellence and precision. Made by hand from the finest cowhide before an application of acid removes the skin's hair, the effect of depth and height, dark and light, sparseness and luxury is magnetic. The impression of a natural process at work comes from complex and skilled handling, culminating in a piece which is both elegant and characterful. We use only the highest quality Brazilian cowhides, sourced whenever possible from animals farmed under Pastoreo Racional.