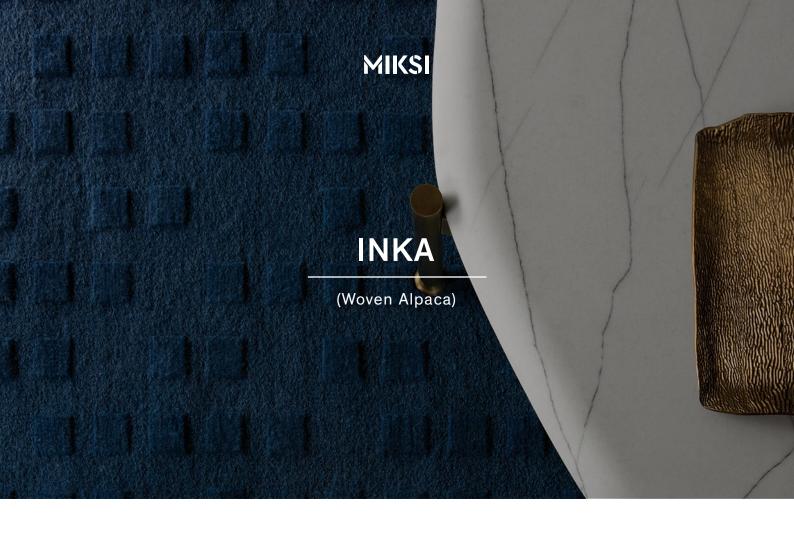

## **About Inka**

Light and shadow bring unexpected tones to monotone surfaces, rising and falling in geometric rhythm. In exquisite alpaca bouclé, and in colours from minimalist off-white to striking raw umber and deep grey-blue, recesses and raised squares play trompe l'oeil across their landscape plains.