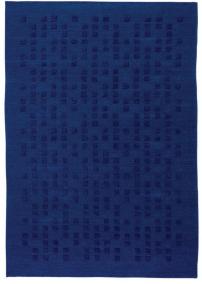

## **About Inka**

Light and shadow bring unexpected tones to monotone surfaces, rising and falling in geometric rhythm. In exquisite alpaca bouclé, and in colours from minimalist off-white to striking raw umber and deep grey-blue, recesses and raised squares play trompe l'oeil across their landscape plains.