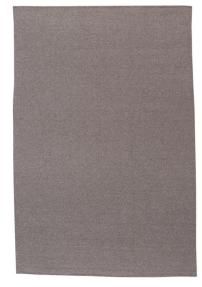

## About Laja

Nature's finest fibre, delicately heathered alpaca, asks for only the most minimal processing. In four earth tones – chalk white, stone brown, dove grey and dusky slate – laja is teased to airy lightness. Sea foam, downy feathers, fine moss; like walking in clouds, but much warmer.

## **Product Information**

| Construction   | Flat Woven      |
|----------------|-----------------|
| Material       | 43% Baby Alpaca |
|                | 43% Merino      |
|                | 10% Nylon       |
| Pile           | N/A             |
| Max Width      | 5 meters        |
| Pattern Repeat | N/A             |
| Usage          | Residential     |
| Lead Time      | 8-10 weeks      |
| Backing        | No Backing      |
|                |                 |