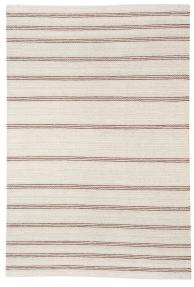

## **About Serape**

Playing with textural qualities as well as colour, fibres of alpaca and merino push up like new shoots from a base of woven llama. Crisscrossed with alpaca blend and hair yarn stripes, four colourways experiment with harmonious tones. White and ochre straddle deep umber, striking sienna and forest green are set across stark white, and delicate blush traverses neighbouring cream hues.