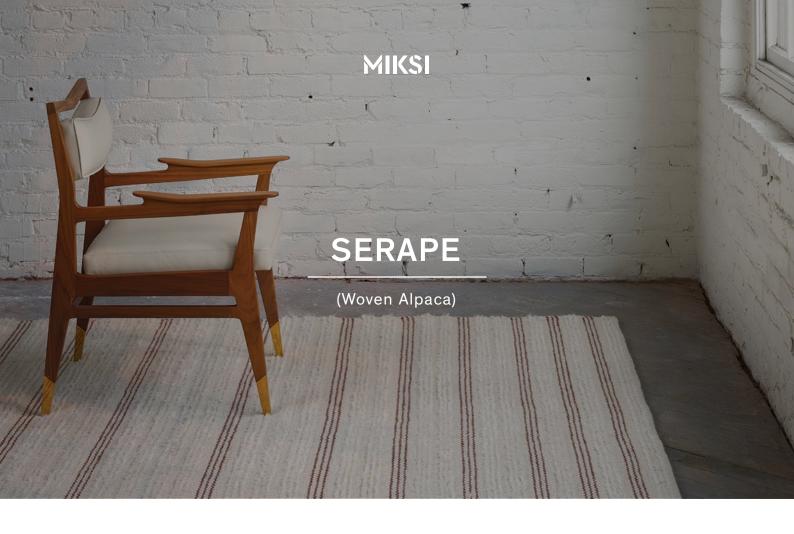

## **About Serape**

Playing with textural qualities as well as colour, fibres of alpaca and merino push up like new shoots from a base of woven llama. Crisscrossed with alpaca blend and hair yarn stripes, four colourways experiment with harmonious tones. White and ochre straddle deep umber, striking sienna and forest green are set across stark white, and delicate blush traverses neighbouring cream hues.