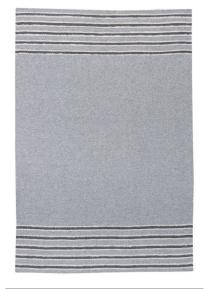

## **About Vista**

Across four colourways, contrasting striations of alpaca blend flow across dense surfaces of laja and bouclé. White hair yarn edges each line, tufts of the softest alpaca and merino adding delicacy and depth to the three-dimensional canvas. Rockpool slate over soft grey, umber over crisp white and vibrant spice-orange over subtle taupe echo nature's eternal combinations and subtle accents.